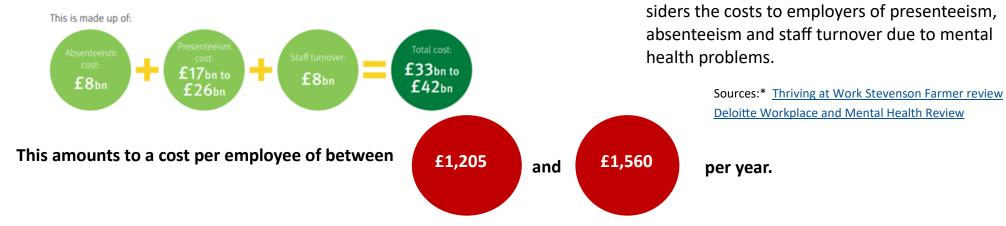

# Poor Mental Health costs employers between 33 billion and 42 billion

This cost is for all employees, not just those who are ill.

Deloitte\* have produced a new analysis that con-

Industries such as finance and insurance have a much higher cost per individual per year (over £2,000 per employee per year) than the retail or leisure sectors (£500 to £1,000 per employee per year).

£1,205