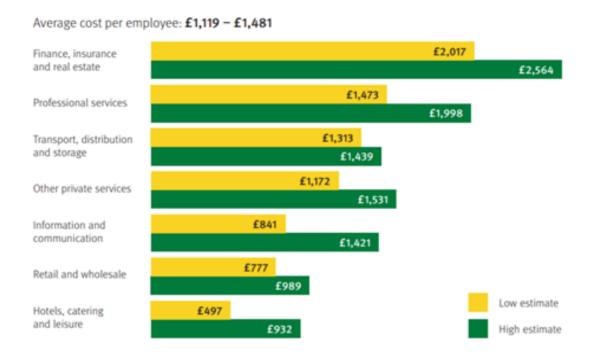

## Private Sector Poor Mental Health costs per employee

The Deloitte report also looked at variation between sectors for the first time and found the cost per employee varies significantly between sectors.

Deloitte\* have produced a new analysis that con-

Industries such as finance and insurance have a much higher cost per individual per year (over £2,000 per employee per year) than the retail or leisure sectors (£500 to £1,000 per employee per year).