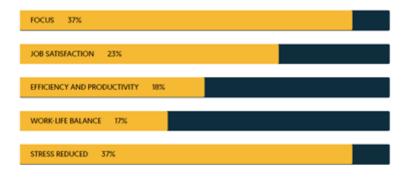

# **Reported Results**

"The wellbeing portal offers a tremendous value to the managers and staff. Not only we have seen the engagement score increased by 12 % but also I have witnessed a significant positive impact on our bottom line"

"My staff finds the portal extremely useful. Regular campaigns help with building engagement. Thank you for offering so much value"