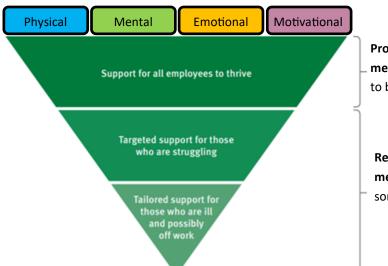

# Employers are recommended to provide support for all employees to

Powered by Cisco UN CORNAND

loss per

employee

thrive, and more tailored for those who may need it\*

Sources:\* Thriving at Work Stevenson Farmer review

#### **Proactive and Preventative**

**measures:** Support every employee to be the best they can be at work.

Reactive and Crisis Management

**measures:** Targeted support for some individuals

Wellbeing Portal